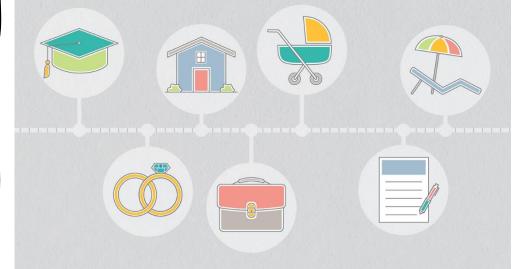

## How and why do people mark the significant events of life?

An example of a 'life journey'

Some people follow a religion. Others don't.

Many of the same events are recognised in people's lives, no matter what their religious beliefs are. Sometimes there are similarities in the type of ceremony or ritual followed. Sometimes there are differences.